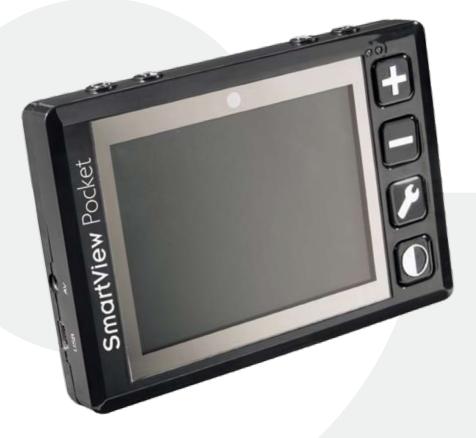

#### Display:

- 3.6-inch (9.1-cm) color TFT LCD
- Viewing modes: Full color, gray scale, black/white, white/black

#### General:

- Easy-to-use tactile controls
- Centralized camera
- Freeze picture
- S-Video output
- On-screen battery status indicator

#### Easy-to-use

The large, intuitive buttons make it easy to use from the first time you pick it up. Increase or decrease the magnification with simple clicks of a button. A picture-based menu lets you easily configure the unit to your needs. Even freeze the picture for closer viewing.