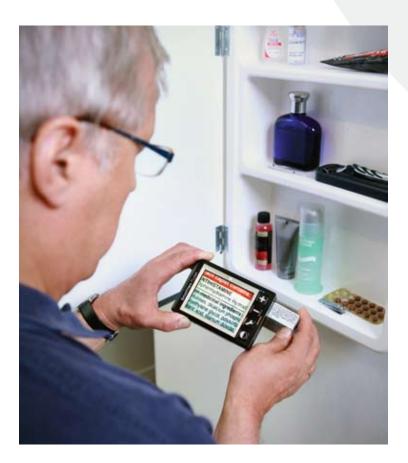

# Versatile Video Magnifier

The SmartView Pocket is a lightweight and compact handheld video magnifier that helps you when things are too small to see and read. Supporting up to 9x magnification and containing powerful features found in products twice its size, the SmartView Pocket is still small enough to easily fit in your pocket or handbag.

#### Around the home

- Check the instructions on pill bottles
- See the ingredients in recipes
- Find a number in the phone book
- Look at family photos
- Read the return address on your mail